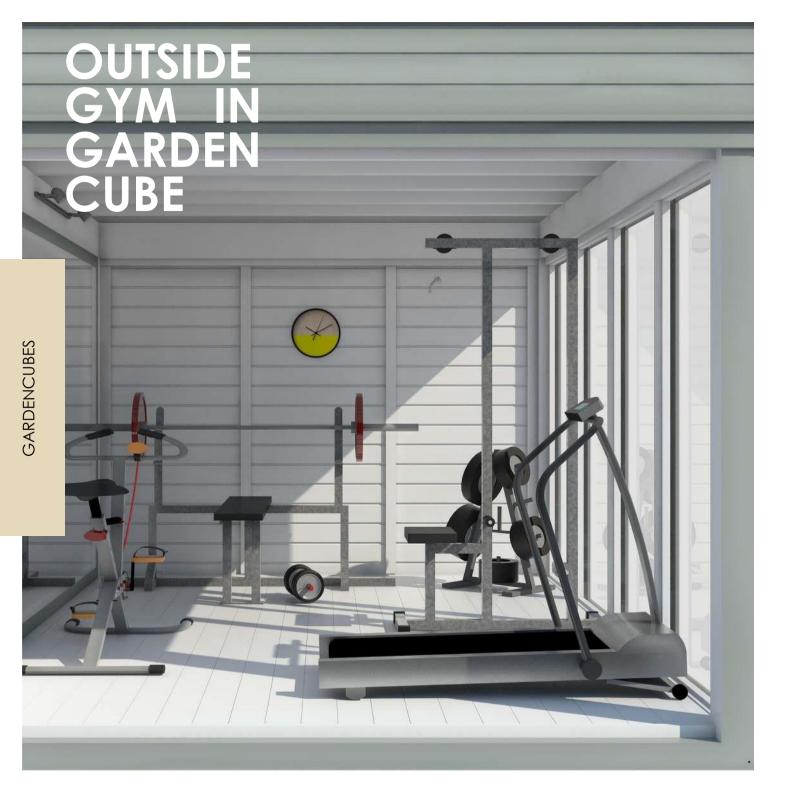

kathome, but have aspaceonlyforwork. Panoramic windows provide enough daylight, while the wood finish gives you a feeling of comfort and a feeling that you are closer to nature.

The freedom to choose the size according to your needs, the freedom to create an interior according to your individual wishes and needs, and most importantly you can always change the details of the wall, because the productis modular.

Whatdoesmodularmean?It is possible to combine the walls with the frame by choosing from several different options: standard wall, sunscreen wall without glass, sunscreen wall with glass, wood tempered glass wall, sliding door system with 2 or free rails, and all this



Front view



Plan view



HOTELROOM3x4



Front view



Plan view





HOTELROOM3x4



Front view



Plan view





GYMROOM3x4



Front view



Plan view





CINEMAROOM3x4



Front view



Plan view



### SAUNA CUBES



SAUNACUBE3x4

WITHSHOWERANDLOUNGEROOMS



SAUNACUBE2x4

WITHCHANGINGROOM



### SAUNA CUBES



SAUNACUBE2x3

WITHCHANGINGROOM



SAUNACUBE2x2