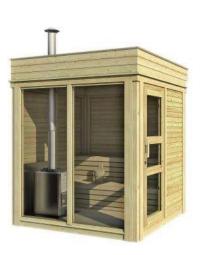

### SAUNA CUBES

SAUNACUBE3x4

WITHSHOWERANDLOUNGEROOMS

SAUNACUBE2x4

WITHCHANGINGROOM