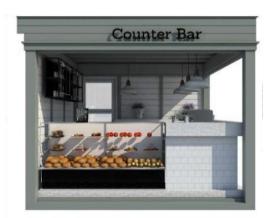

ice.

Greatopportunitytoworkathome, but have aspaceonlyforwork. Panoramic windows provide enough daylight, while the wood finish gives you a feeling of comfort and a feeling that you are closer to nature.

The freedom to choose the size according to your needs, the freedom to create an interior according to your individual wishes and needs, and most importantly you can always change the details of the wall, because the productis modular.

Whatdoesmodularmean?It is possible to combine the walls with the frame by choosing from several different options: standard wall, sunscreen wall without glass, sunscreen wall with glass, wood tempered glass wall, sliding door system with 2 or free rails, and all this



Front view



Plan view



HOTELROOM3x4



Front view



Plan view





HOTELROOM3x4



Front view



Plan view





GYMROOM3x4



Front view



Plan view





CINEMAROOM3x4



Front view



Plan view



### SAUNA CUBES



SAUNACUBE3x4

WITHSHOWERANDLOUNGEROOMS



SAUNACUBE2x4

WITHCHANGINGROOM



### SAUNA CUBES



SAUNACUBE2x3

WITHCHANGINGROOM



SAUNACUBE2x2