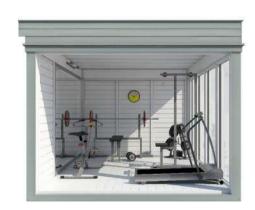

e aspaceonlyforwork. Panoramic windows provide enough daylight, while the wood finish gives you a feeling of comfort and a feeling that you are closer to nature.

The freedom to choose the size according to your needs, the freedom to create an interior according to your individual wishes and needs, and most importantly you can always change the details of the wall, because the productis modular.

Whatdoesmodularmean?It is possible to combine the walls with the frame by choosing from several different options: standard wall, sunscreen wall without glass, sunscreen wall with glass, wood tempered glass wall, sliding door system with 2 or free rails, and all this



Front view



Plan view



HOTELROOM3x4



Front view



Plan view





HOTELROOM3x4



Front view



Plan view





GYMROOM3x4



Front view



Plan view





CINEMAROOM3x4



Front view



Plan view



### SAUNA CUBES



SAUNACUBE3x4

WITHSHOWERANDLOUNGEROOMS



SAUNACUBE2x4

WITHCHANGINGROOM



### SAUNA CUBES



SAUNACUBE2x3

WITHCHANGINGROOM



SAUNACUBE2x2