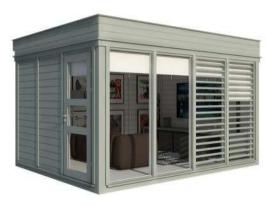

# OFFICES CUBE FOR YOUR SUCCESS

OFFICECUBE3x4

For people looking for work without stress, in a friendly environment and closer to home - we offer a garden cube - an office.

Greatopportunitytoworkathome, but have aspaceonlyforwork. Panoramic windows provide enough daylight, while the wood finish gives you a feeling of comfort and a feeling that you are closer to nature.

The freedom to choose the size according to your needs, the freedom to create an interior according to your individual wishes and needs, and most importantly you can always change the details of the wall, because the productis modular.

Whatdoesmodularmean?It is possible to combine the walls with the frame by choosing from several different options: standard wall, sunscreen wall without glass, sunscreen wall with glass, wood tempered glass wall, sliding door system with 2 or free rails, and all this