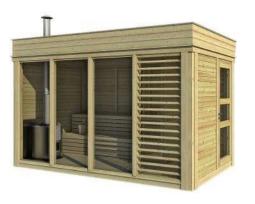

### SAUNA CUBES

SAUNACUBE3x4

WITHSHOWERANDLOUNGEROOMS

SAUNACUBE2x4

WITHCHANGINGROOM