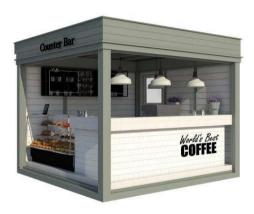

en cube - an office.

Greatopportunitytoworkathome, but have aspaceonlyforwork. Panoramic windows provide enough daylight, while the wood finish gives you a feeling of comfort and a feeling that you are closer to nature.

The freedom to choose the size according to your needs, the freedom to create an interior according to your individual wishes and needs, and most importantly you can always change the details of the wall, because the productis modular.

Whatdoesmodularmean?It is possible to combine the walls with the frame by choosing from several different options: standard wall, sunscreen wall without glass, sunscreen wall with glass, wood tempered glass wall, sliding door system with 2 or free rails, and all this



Front view



Plan view



HOTELROOM3x4



Front view



Plan view





HOTELROOM3x4



Front view



Plan view





GYMROOM3x4



Front view



Plan view





CINEMAROOM3x4



Front view



Plan view



### SAUNA CUBES



SAUNACUBE3x4

WITHSHOWERANDLOUNGEROOMS



SAUNACUBE2x4

WITHCHANGINGROOM



### SAUNA CUBES



SAUNACUBE2x3

WITHCHANGINGROOM



SAUNACUBE2x2