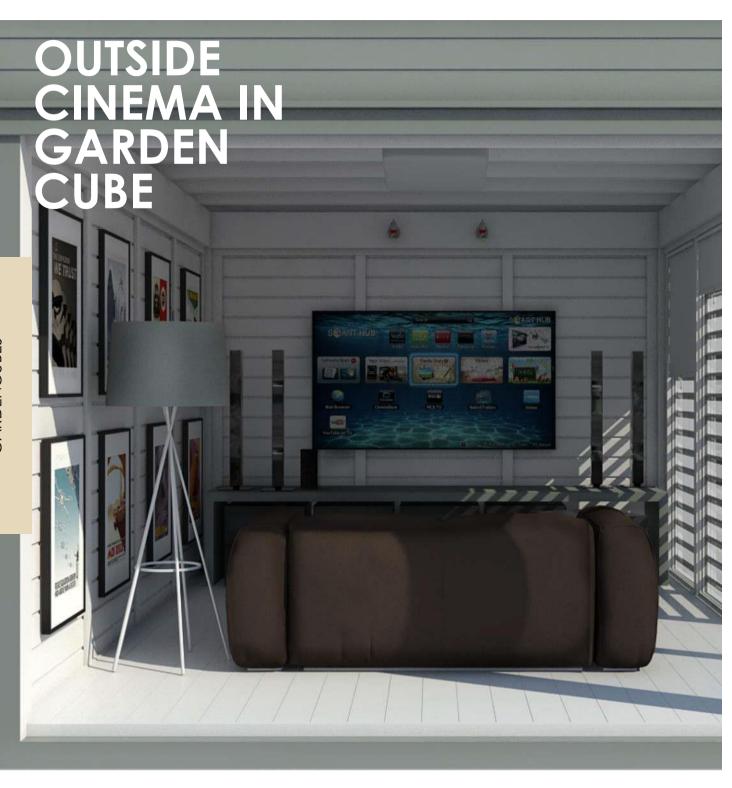

mic windows provide enough daylight, while the wood finish gives you a feeling of comfort and a feeling that you are closer to nature.

The freedom to choose the size according to your needs, the freedom to create an interior according to your individual wishes and needs, and most importantly you can always change the details of the wall, because the productis modular.

Whatdoesmodularmean?It is possible to combine the walls with the frame by choosing from several different options: standard wall, sunscreen wall without glass, sunscreen wall with glass, wood tempered glass wall, sliding door system with 2 or free rails, and all this



Front view



Plan view



HOTELROOM3x4



Front view



Plan view





HOTELROOM3x4



Front view



Plan view





GYMROOM3x4



Front view



Plan view





CINEMAROOM3x4



Front view



Plan view



### SAUNA CUBES



SAUNACUBE3x4

WITHSHOWERANDLOUNGEROOMS



SAUNACUBE2x4

WITHCHANGINGROOM



### SAUNA CUBES



SAUNACUBE2x3

WITHCHANGINGROOM



SAUNACUBE2x2