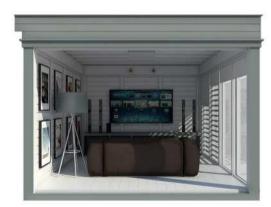

enough daylight, while the wood finish gives you a feeling of comfort and a feeling that you are closer to nature.

The freedom to choose the size according to your needs, the freedom to create an interior according to your individual wishes and needs, and most importantly you can always change the details of the wall, because the productis modular.

Whatdoesmodularmean?It is possible to combine the walls with the frame by choosing from several different options: standard wall, sunscreen wall without glass, sunscreen wall with glass, wood tempered glass wall, sliding door system with 2 or free rails, and all this



Front view



Plan view



HOTELROOM3x4



Front view



Plan view





HOTELROOM3x4



Front view



Plan view





GYMROOM3x4



Front view



Plan view





CINEMAROOM3x4



Front view



Plan view



### SAUNA CUBES



SAUNACUBE3x4

WITHSHOWERANDLOUNGEROOMS



SAUNACUBE2x4

WITHCHANGINGROOM



### SAUNA CUBES



SAUNACUBE2x3

WITHCHANGINGROOM



SAUNACUBE2x2