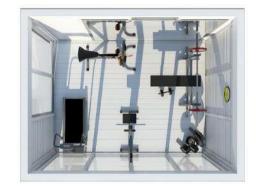

rwork. Panoramic windows provide enough daylight, while the wood finish gives you a feeling of comfort and a feeling that you are closer to nature.

The freedom to choose the size according to your needs, the freedom to create an interior according to your individual wishes and needs, and most importantly you can always change the details of the wall, because the productis modular.

Whatdoesmodularmean?It is possible to combine the walls with the frame by choosing from several different options: standard wall, sunscreen wall without glass, sunscreen wall with glass, wood tempered glass wall, sliding door system with 2 or free rails, and all this



Front view



Plan view



HOTELROOM3x4



Front view



Plan view





HOTELROOM3x4



Front view



Plan view





GYMROOM3x4



Front view



Plan view





CINEMAROOM3x4



Front view



Plan view



### SAUNA CUBES



SAUNACUBE3x4

WITHSHOWERANDLOUNGEROOMS



SAUNACUBE2x4

WITHCHANGINGROOM



### SAUNA CUBES



SAUNACUBE2x3

WITHCHANGINGROOM



SAUNACUBE2x2