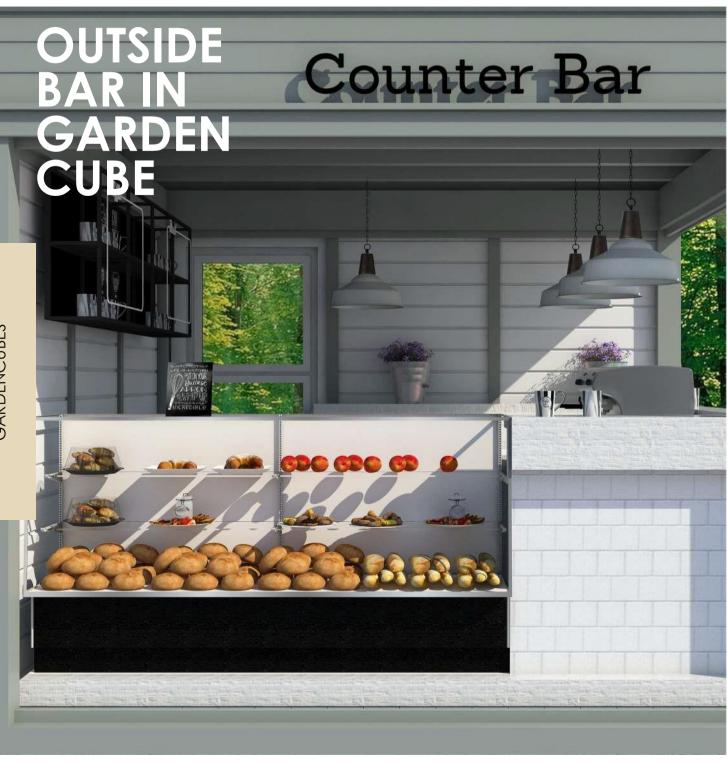

rden cube - an office.

Greatopportunitytoworkathome, but have aspaceonlyforwork. Panoramic windows provide enough daylight, while the wood finish gives you a feeling of comfort and a feeling that you are closer to nature.

The freedom to choose the size according to your needs, the freedom to create an interior according to your individual wishes and needs, and most importantly you can always change the details of the wall, because the productis modular.

Whatdoesmodularmean?It is possible to combine the walls with the frame by choosing from several different options: standard wall, sunscreen wall without glass, sunscreen wall with glass, wood tempered glass wall, sliding door system with 2 or free rails, and all this



Front view



Plan view



HOTELROOM3x4



Front view



Plan view





HOTELROOM3x4



Front view



Plan view





GYMROOM3x4



Front view



Plan view





CINEMAROOM3x4



Front view



Plan view



### SAUNA CUBES



SAUNACUBE3x4

WITHSHOWERANDLOUNGEROOMS



SAUNACUBE2x4

WITHCHANGINGROOM



### SAUNA CUBES



SAUNACUBE2x3

WITHCHANGINGROOM



SAUNACUBE2x2