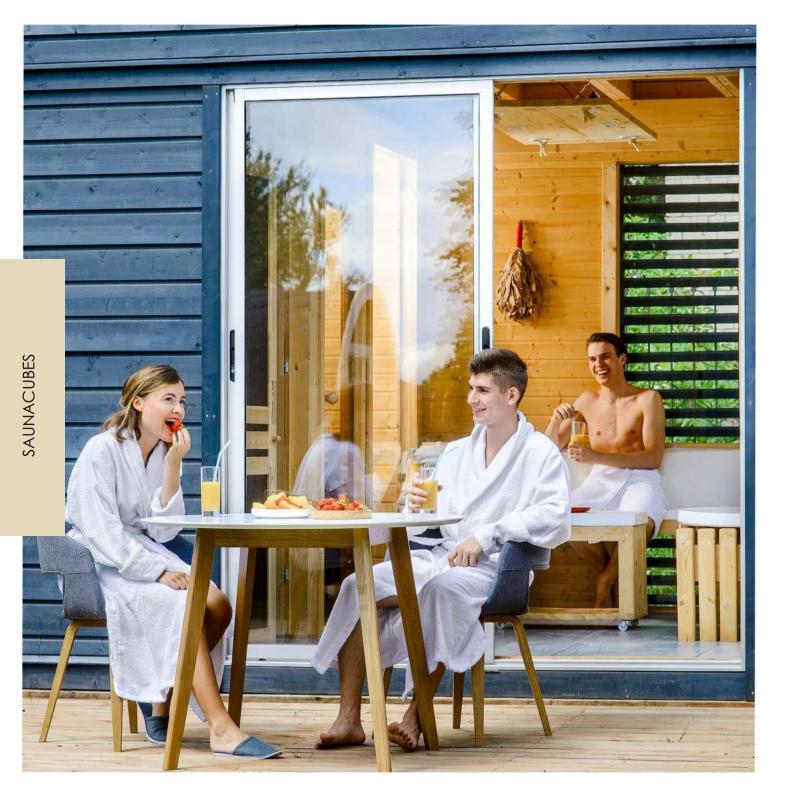

### SAUNA CUBES

SAUNACUBE3x4

WITHSHOWERANDLOUNGEROOMS

SAUNACUBE2x4

WITHCHANGINGROOM

### SAUNA CUBES

SAUNACUBE2x3

WITHCHANGINGROOM

SAUNACUBE2x2