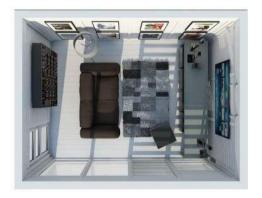

ht, while the wood finish gives you a feeling of comfort and a feeling that you are closer to nature.

The freedom to choose the size according to your needs, the freedom to create an interior according to your individual wishes and needs, and most importantly you can always change the details of the wall, because the productis modular.

Whatdoesmodularmean?It is possible to combine the walls with the frame by choosing from several different options: standard wall, sunscreen wall without glass, sunscreen wall with glass, wood tempered glass wall, sliding door system with 2 or free rails, and all this



Front view



Plan view



HOTELROOM3x4



Front view



Plan view





HOTELROOM3x4



Front view



Plan view





GYMROOM3x4



Front view



Plan view





CINEMAROOM3x4



Front view



Plan view



### SAUNA CUBES



SAUNACUBE3x4

WITHSHOWERANDLOUNGEROOMS



SAUNACUBE2x4

WITHCHANGINGROOM



### SAUNA CUBES



SAUNACUBE2x3

WITHCHANGINGROOM



SAUNACUBE2x2