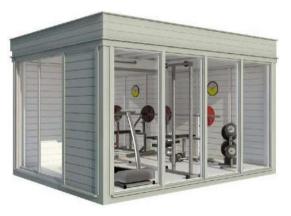

thome, but have aspaceonlyforwork. Panoramic windows provide enough daylight, while the wood finish gives you a feeling of comfort and a feeling that you are closer to nature.

The freedom to choose the size according to your needs, the freedom to create an interior according to your individual wishes and needs, and most importantly you can always change the details of the wall, because the productis modular.

Whatdoesmodularmean?It is possible to combine the walls with the frame by choosing from several different options: standard wall, sunscreen wall without glass, sunscreen wall with glass, wood tempered glass wall, sliding door system with 2 or free rails, and all this



Front view



Plan view



HOTELROOM3x4



Front view



Plan view





HOTELROOM3x4



Front view



Plan view





GYMROOM3x4



Front view



Plan view





CINEMAROOM3x4



Front view



Plan view



### SAUNA CUBES



SAUNACUBE3x4

WITHSHOWERANDLOUNGEROOMS



SAUNACUBE2x4

WITHCHANGINGROOM



### SAUNA CUBES



SAUNACUBE2x3

WITHCHANGINGROOM



SAUNACUBE2x2